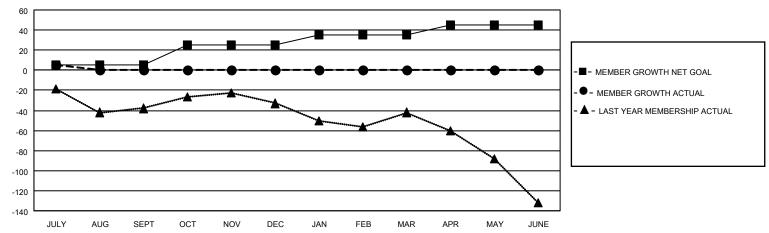

## District 4 C3

| Clubs                 |               |           |               | Members               |                        |                         |                                                    |
|-----------------------|---------------|-----------|---------------|-----------------------|------------------------|-------------------------|----------------------------------------------------|
| RESULTS FOR 2023-2024 |               |           |               | RESULTS FOR 2023-2024 |                        |                         |                                                    |
| QUARTER               | NEW CLUB GOAL | NEW CLUBS | DROPPED CLUBS | QUARTER MEME          | BER GROWTH NET<br>GOAL | MEMBER GROWTH<br>ACTUAL | DROPPED<br>MEMBERS ACTUAL<br>(including transfers) |
| JULY/AUG/SEPT         | 1             | 0         | 0             | JULY/AUG/SEPT         | 5                      | 28                      | 23                                                 |
| OCT/NOV/DEC           | 0             | 0         | 0             | OCT/NOV/DEC           | 20                     | 0                       | 0                                                  |
| JAN/FEB/MAR           | 1             | 0         | 0             | JAN/FEB/MAR           | 10                     | 0                       | 0                                                  |
| APR/MAY/JUNE          | 0             | 0         | 0             | APR/MAY/JUNE          | 10                     | 0                       | 0                                                  |